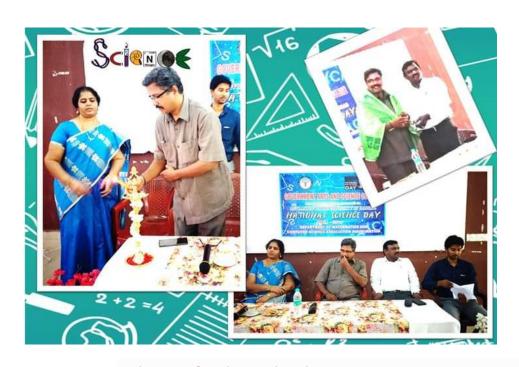

## **NATIONAL SCIENCE DAY**

Academic year: 2019-20

In our college, Every year, National **Science Day** is celebrated on 28 February to mark the discovery of the **Raman** effect by Indian physicist **Sir C. V. Raman**.

This academic year 2019 – 20, On 27 February 2020, in our college auditorium, we celebrated national science day with the theme on "women in science". The program was presided by our college principal Dr. K. Sudarkodi. M.A. m.phil, ph.D and followed by chief guest - Dr. C.V. SURESH BABU Professor, Department of Information Technology, Hindustan Institute of Technology & Science (Hindustan University), Padur, Chennai, address with creative slide shows regarding recent trends and advances on science which includes women in science.