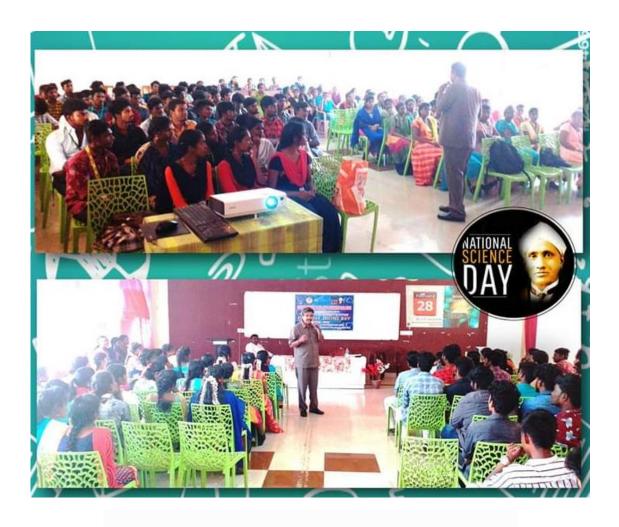

Students of both mathematics and computer science department participated and explore the recent content on science with the the chief guest slides show and his valuable talks.

During the session with the slide show