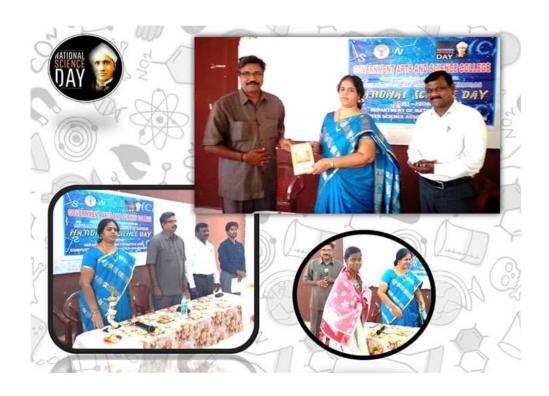

| Honouring the chief guest with memento - Student appreciated during Q and A interactive session. |
|--------------------------------------------------------------------------------------------------|
|                                                                                                  |
|                                                                                                  |
|                                                                                                  |
|                                                                                                  |
|                                                                                                  |
|                                                                                                  |
|                                                                                                  |
|                                                                                                  |
|                                                                                                  |
|                                                                                                  |
|                                                                                                  |
|                                                                                                  |
|                                                                                                  |
|                                                                                                  |
|                                                                                                  |
|                                                                                                  |
|                                                                                                  |
|                                                                                                  |